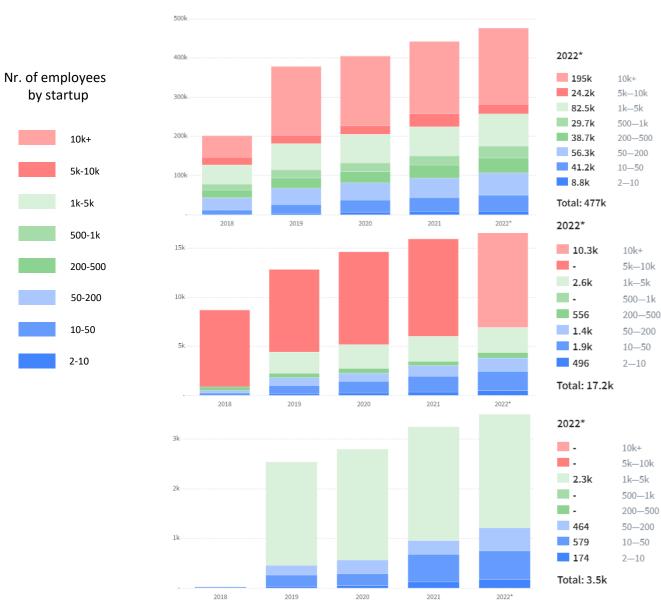

## Hardware startups and Jobs created (2022)

**Europe** 6171 startups Jobs: 477 K

## Spain

337 startups (5,4% of Europe) Jobs: 17,2k (3,6% of Europe) startup

radar madried

#### **Community of Madrid**

106 startups (31,5% of Spain) Jobs: 3,5K (20,3% of Spain)

Source: Data of Startup Radar madri+d and Dealroom for <u>Europe</u>, <u>Spain</u> and <u>Community of Madrid</u>