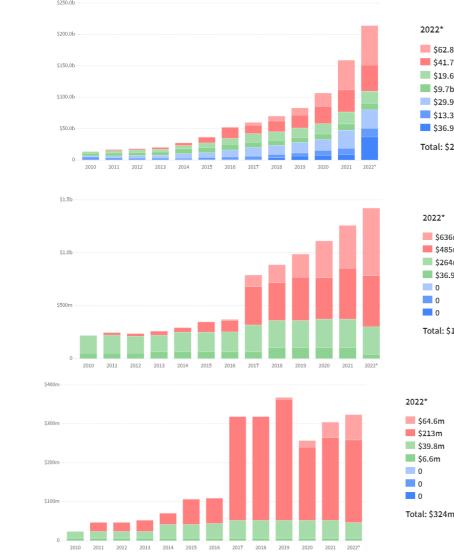

## **Total value of Hardware startups (2022)**

2015-2021

2010-2014

2005-2009

2000-2004

1995-1999

1990-1994

1900-1989

2015-2021

2010-2014

2005-2009

2000-2004 1995-1999 1990-1994

1900-1989

\$636m

\$485m

\$264m

Total: \$1.4b

0

0

0

## Europe Value: 214.000 M\$

Spain

1400 M\$ (0,7% of european hardware value)

#### **Community of Madrid**

324 M\$ (23,1% of spanish hardware value)

Source: Data of Startup Radar madri+d and Dealroom for Europe, Spain and Community of Madrid