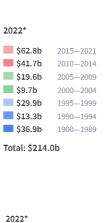

## Europe Value: 214.000 M\$

Spain

1400 M\$ (0,7% of european hardware value)

#### **Community of Madrid**

324 M\$ (23,1% of spanish hardware value)

Source: Data of Startup Radar madri+d and Dealroom for Europe, Spain and Community of Madrid