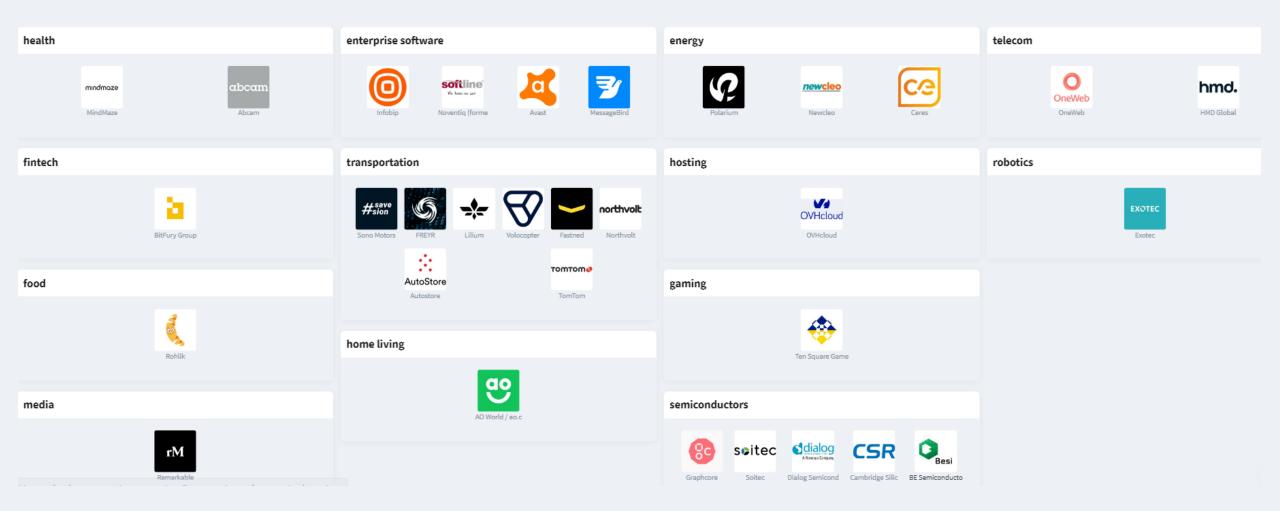

## The 32 Hardware Unicorns in Europe

## New Hardware Technology Unicorns in 2022 in Europe

| NAME               |                                                           | MARKET                                                  | Y TYPE Y                                                                                                  | GROWTH ¥<br>12 months growth | LAUNCH DATE | YEAR COMPANY<br>BECAME UNICORN | VALUATION $\checkmark$ | FUNDING |
|--------------------|-----------------------------------------------------------|---------------------------------------------------------|-----------------------------------------------------------------------------------------------------------|------------------------------|-------------|--------------------------------|------------------------|---------|
| $\bigtriangledown$ | Volocopter ★ 😭<br>Brings urban air mobility (UAM) to      | B2B<br>robotics<br>transportation<br>vehicle production | hardware<br>artificial intelligence<br>deep tech<br>commission<br>manufacturing                           | 34%                          | 2011        | 2022                           | \$1.7b                 | \$769m  |
| Ç                  | <b>Polarium ★ ∑</b><br>Providing the best performing, saf | B2B<br>energy<br>energy storage                         | deep tech<br>hardware<br>iot internetofthings<br>selling own inventory<br>commission                      | 556%                         | 2015        | 2022                           | \$1.2b                 | \$147m  |
| newcleo            | Newcleo ★ Y ♥<br>Developing a new industrial stand        | B2B<br>energy<br>clean energy                           | deep tech<br>hardware<br>commission<br>manufacturing                                                      | 289%                         | 2021        | 2022                           | \$1.3—2.0b             | \$448m  |
| rM                 | <b>Remarkable ★</b><br>The next-generation paper tablet   | B2C<br>media<br>content production                      | mobile app<br>hardware<br>selling own inventory<br>manufacturing                                          | 48%                          | Jan 2013    | 2022                           | \$1.0b                 | \$24m   |
| EXOTEC             | Exotec ★<br>Mobile robots to help in warehous             | B2B<br>robotics                                         | autonomous & sensor tech<br>recognition technology<br>hardware<br>computer vision<br>iot internetofthings | 81%                          | 2015        | 2022                           | \$2.0b                 | \$466m  |
| Ce                 | Ceres ★ 🍸<br>World leading developer of low co            | B2B<br>energy<br>clean energy<br>oil & gas              | hardware<br>deep tech<br>commission<br>manufacturing                                                      | 83%                          | 2001        | 2022                           | \$830m                 | \$9.2m  |